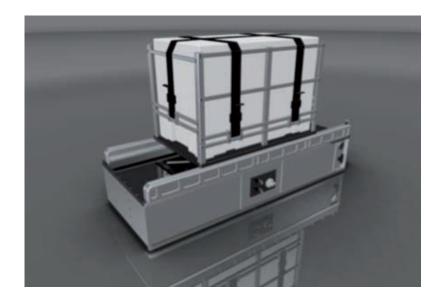

## **Cold Chain Medical Transport Kit**

Designed for quick and easy transport at constant temperature of medical products: Organ, Vaccines, Blood and Drugs.

## **Cold Chain Medical Transport Kit**

 p/n
 TPSL31-001-00

 Dimension LxWxH
 58.0 x 35.0 x 50.0 cm

 Structure Weight
 13kg

## **Key Features**

- Maximum Payload 50 kg;
- Thermally insulated;
- Vibration damping;
- Compatible with standard attachment rails;
- Steel rail attachment points;
- Aluminum structure;
- ➤ Fire resistant in accordance with CS-25 Appendix F;
- Crash-safe as per CS-2X.561.